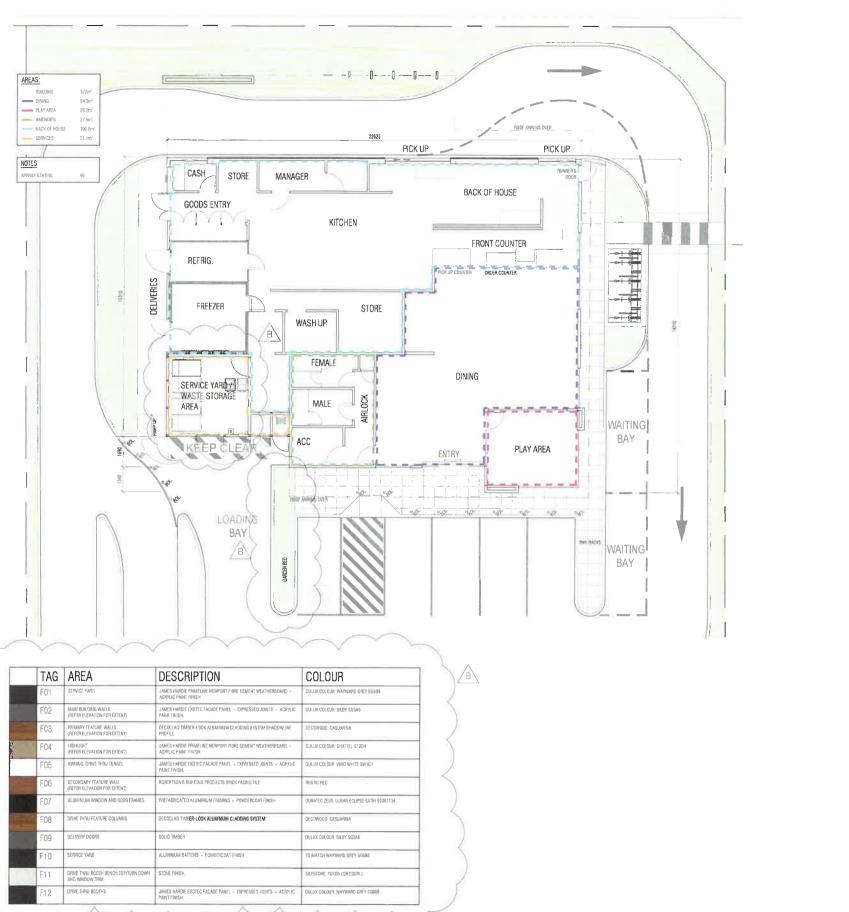

PROPOSED SITE LAYOUT HIGH STREET (CNR OF STATION STREET) MANSFIELD, VIC. 3722

PROPOSED FLOOR PLAN, PROPOSED ELEVATIONS AND FINISHES SCHEDULE

McIntyre & Cross 6-12 Mason Street Collingwood Vic. 3066

office@mcintyrecross.com.au Telephone : 03 9418 5537 Facsimile : 03 9418 5511 A.B.N. 57 128 213 285

TOWN PLANNING SCALE @ A1 1:100 SEPTEMBER 2019 B · JOB No. 18-052 TP-03

FIGURED DIMENSIONS SHALL TAKE PRECEDENCE OVER SCALED DIMENSIONS BUILDER TO CHECK ALL DIMENSIONS AND LEVELS ON SITE PRIOR TO THE COMMENCEMENT OF ANY WORK OR PREPARATION OF SHOP DRAWNIOS