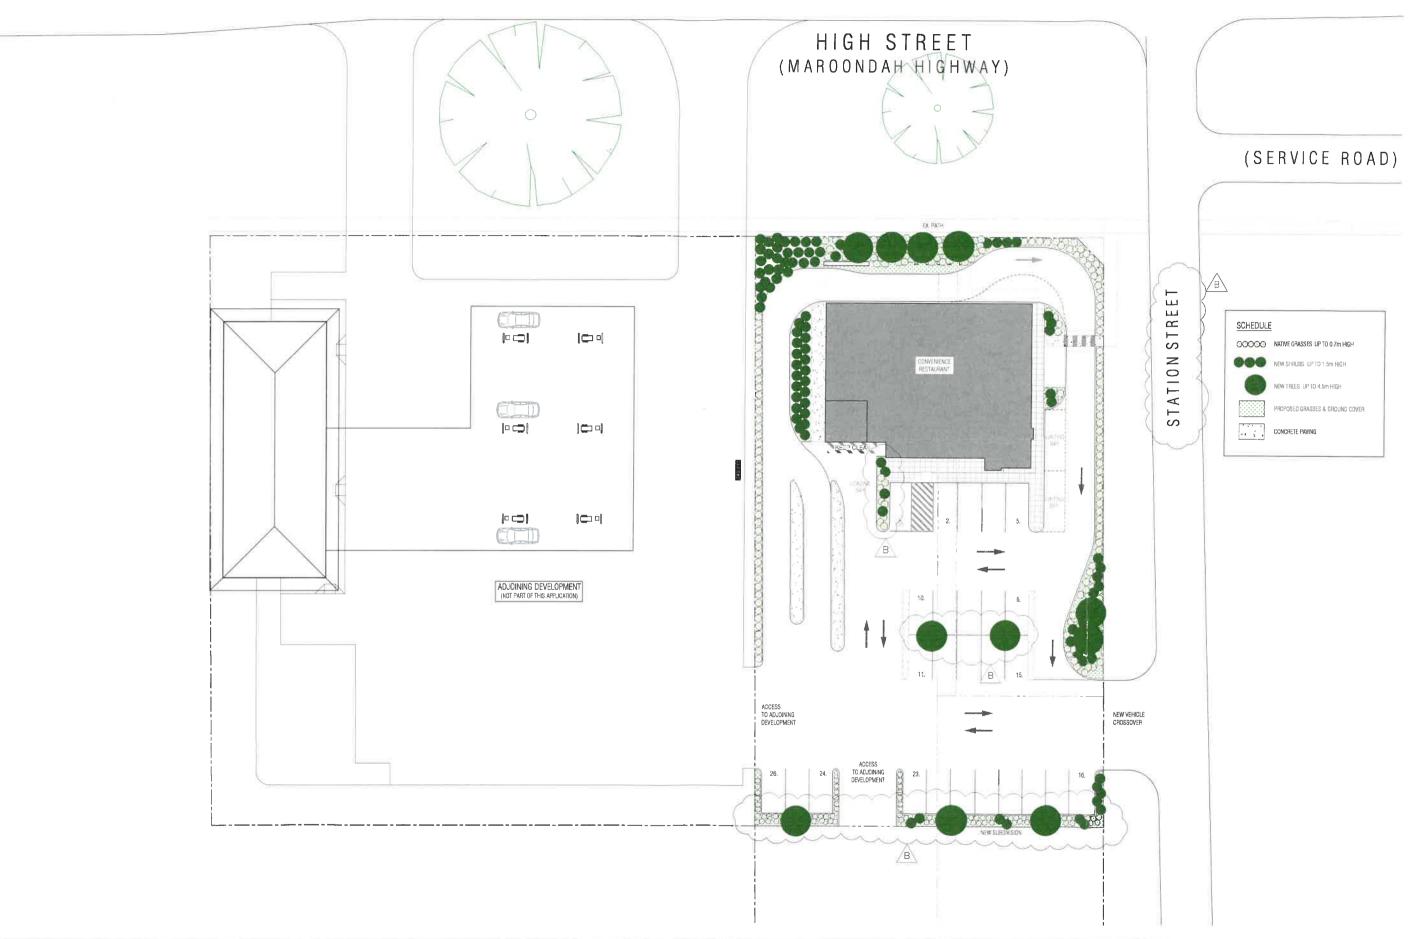

PROPOSED SITE LAYOUT
HIGH STREET (CNR OF STATION STREET)
MANSFIELD, VIC. 3722

TITLE

CONCEPT LANDSCAPE PLAN

McIntyre & Cross 6-12 Mason Street Collingwood Vic. 3066

office@mcintyrecross.com.a Telephone: 03 9418 5537 Facsimile: 03 9418 5511

| PROJECT | NORTH |
|---------|-------|
|         | /     |

TOWN PLANNING

SCALE @ A1 DATE
1:200 SEPTEMBER 2019
REVISION
B

JOB No. DRAWING No.
18-052 TP-04