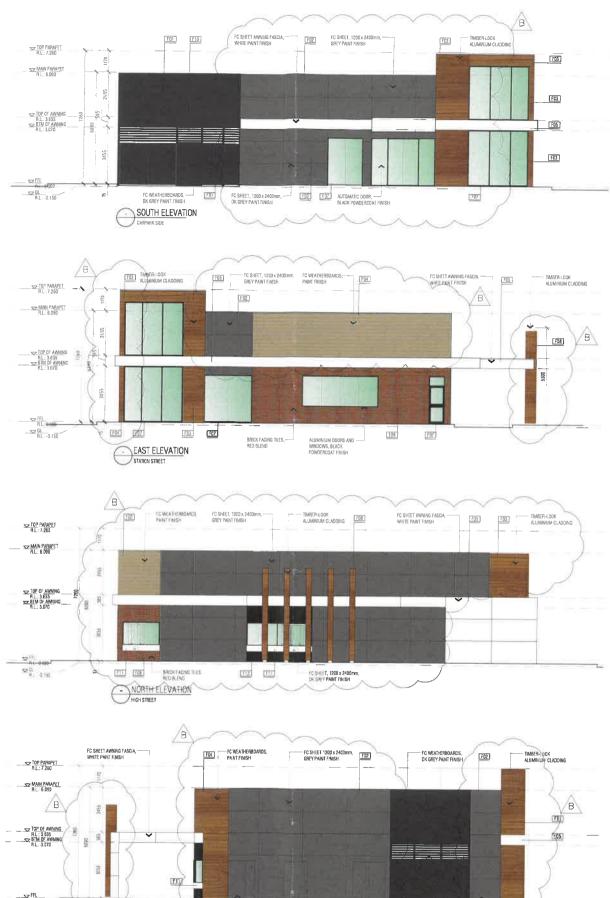

PROPOSED SITE LAYOUT HIGH STREET (CNR OF STATION STREET) MANSFIELD, VIC. 3722

PROPOSED FLOOR PLAN, PROPOSED ELEVATIONS AND FINISHES SCHEDULE

McIntyre & Cross 6-12 Mason Street Collingwood Vic. 3066

office@mcintyrecross.com.au Telephone : 03 9418 5537 Facsimile : 03 9418 5511 A.B.N. 57 128 213 285

TOWN PLANNING SCALE @ A1 1:100 SEPTEMBER 2019 B · JOB No. 18-052 TP-03

FIGURED DIMENSIONS SHALL TAKE PRECEDENCE OVER SCALED DIMENSIONS BUILDER TO CHECK ALL DIMENSIONS AND LEVELS ON SITE PRIOR TO THE COMMENCEMENT OF ANY WORK OR PREPARATION OF SHOP DRAWNIOS