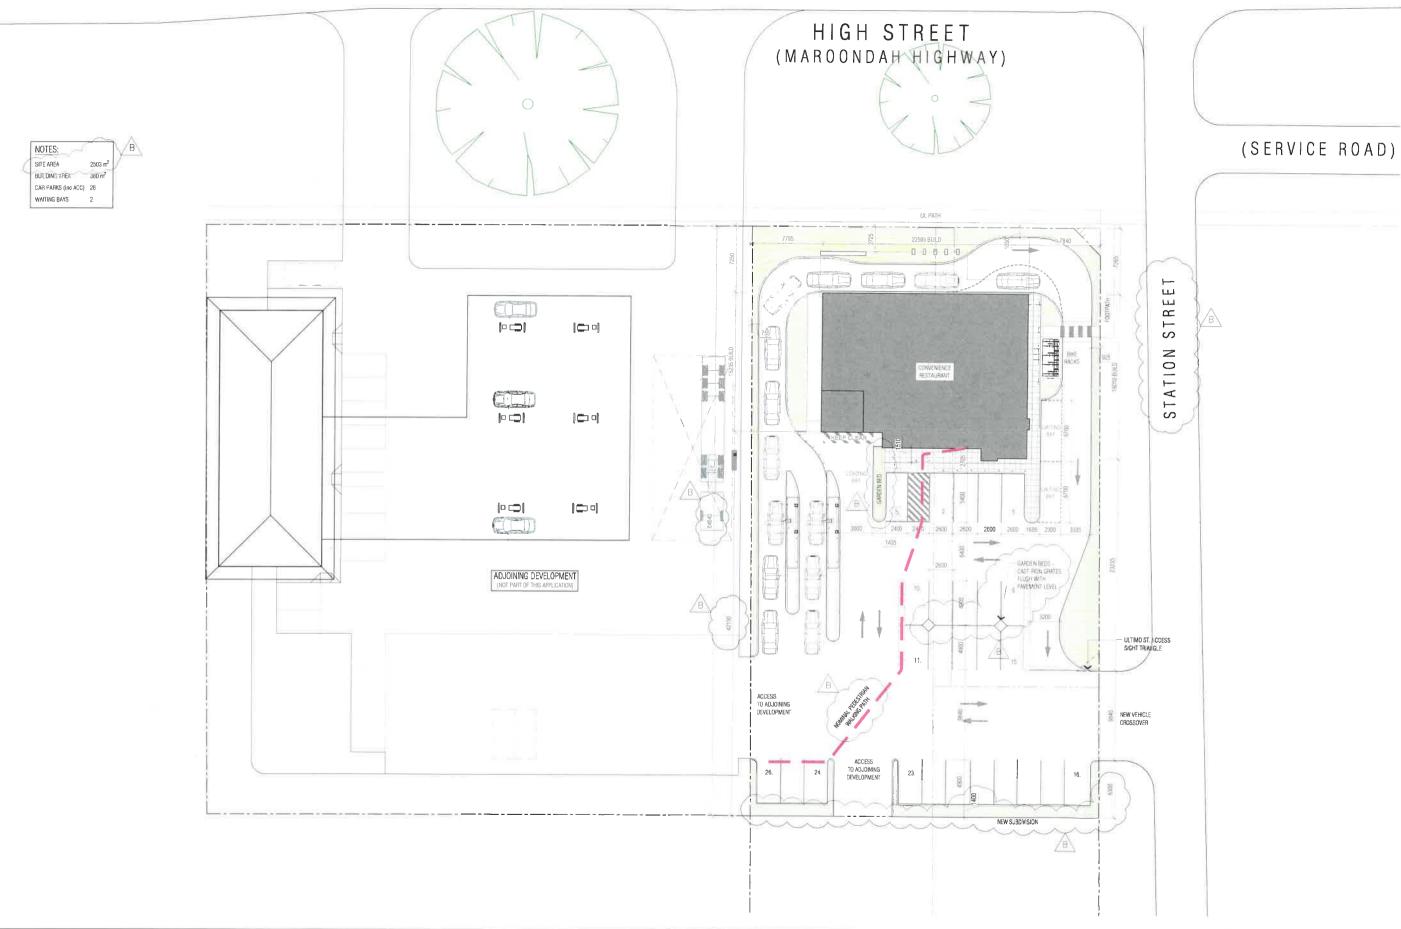

PROPOSED SITE LAYOUT HIGH STREET (CNR OF STATION STREET) MANSFIELD, VIC. 3722

PROPOSED SITE PLAN

TOWN PLANNING SCALE @ A1 SEPTEMBER 2019

REVISION JOB №. 18-052 TP-02

BUILDER TO CHECK ALL DIMENSIONS AND LÉVELS ON SITE PRIOR TO THE COMMENCEMENT OF ANY WORK OR PRÉPARATION OF SHOP DRAWINGS