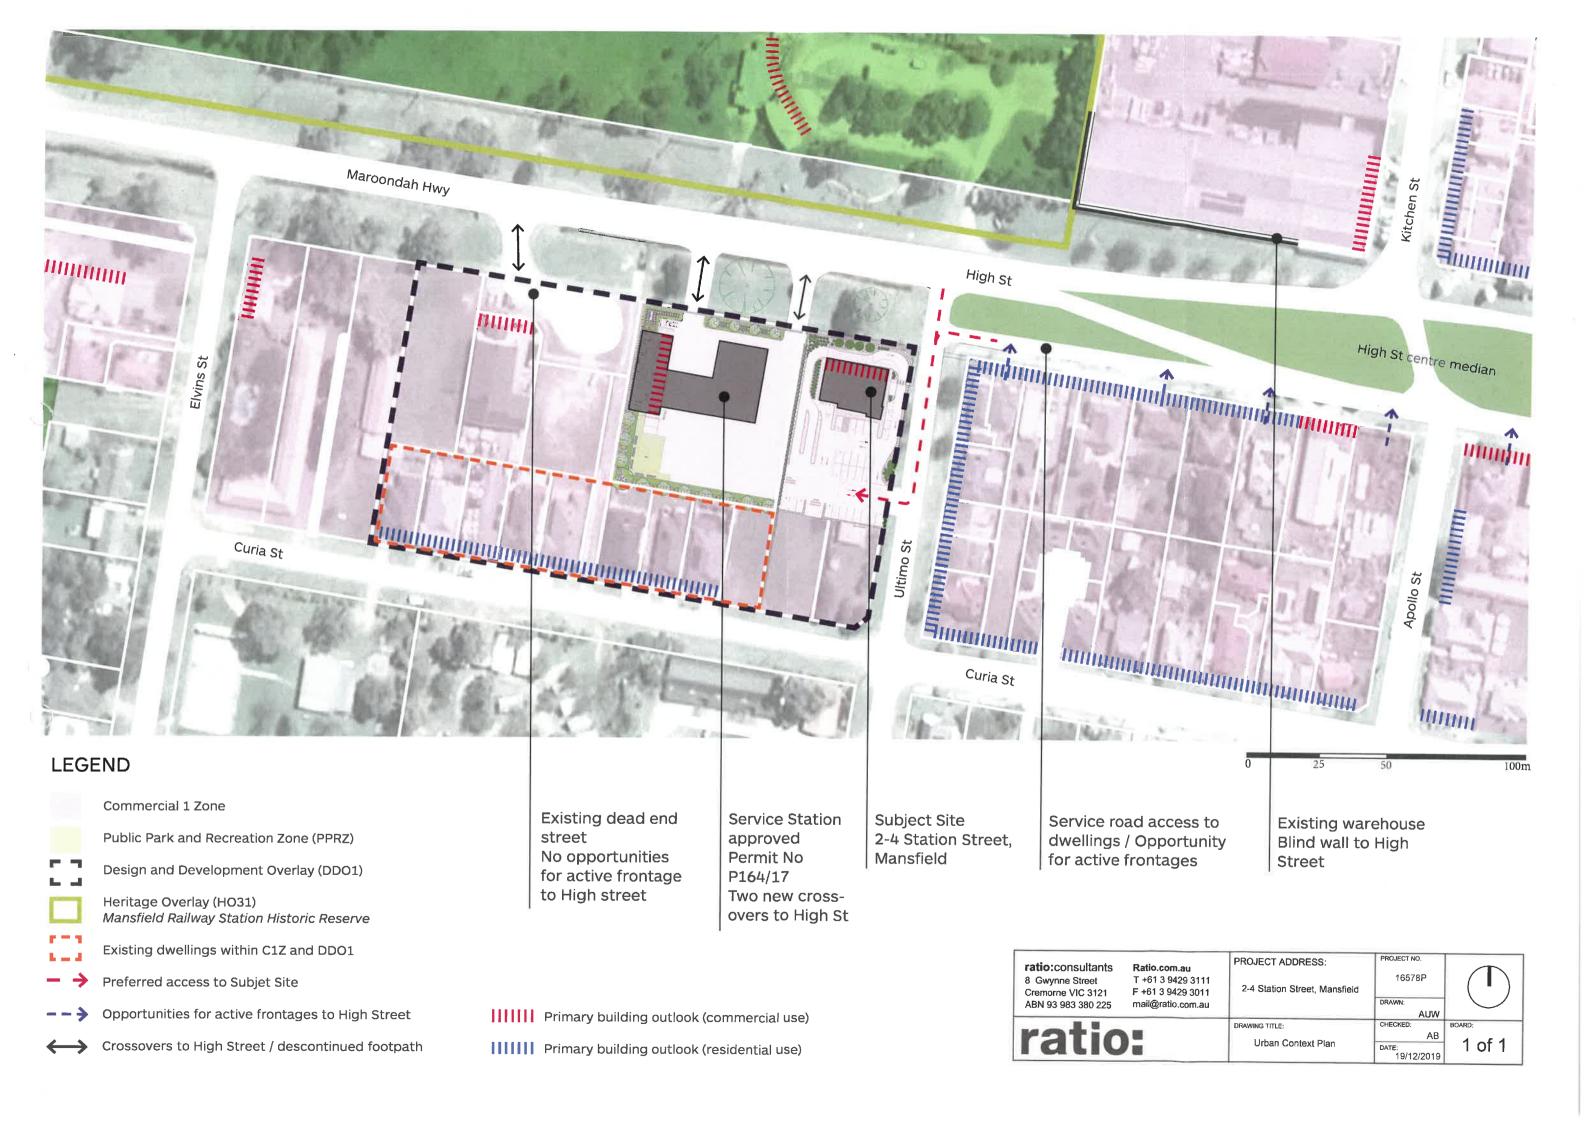

PROPOSED SITE LAYOUT HIGH STREET (CNR OF STATION STREET) MANSFIELD, VIC. 3722

PROPOSED SITE PLAN

TOWN PLANNING SCALE @ A1 SEPTEMBER 2019

REVISION JOB №. 18-052 TP-02

BUILDER TO CHECK ALL DIMENSIONS AND LÉVELS ON SITE PRIOR TO THE COMMENCEMENT OF ANY WORK OR PRÉPARATION OF SHOP DRAWINGS