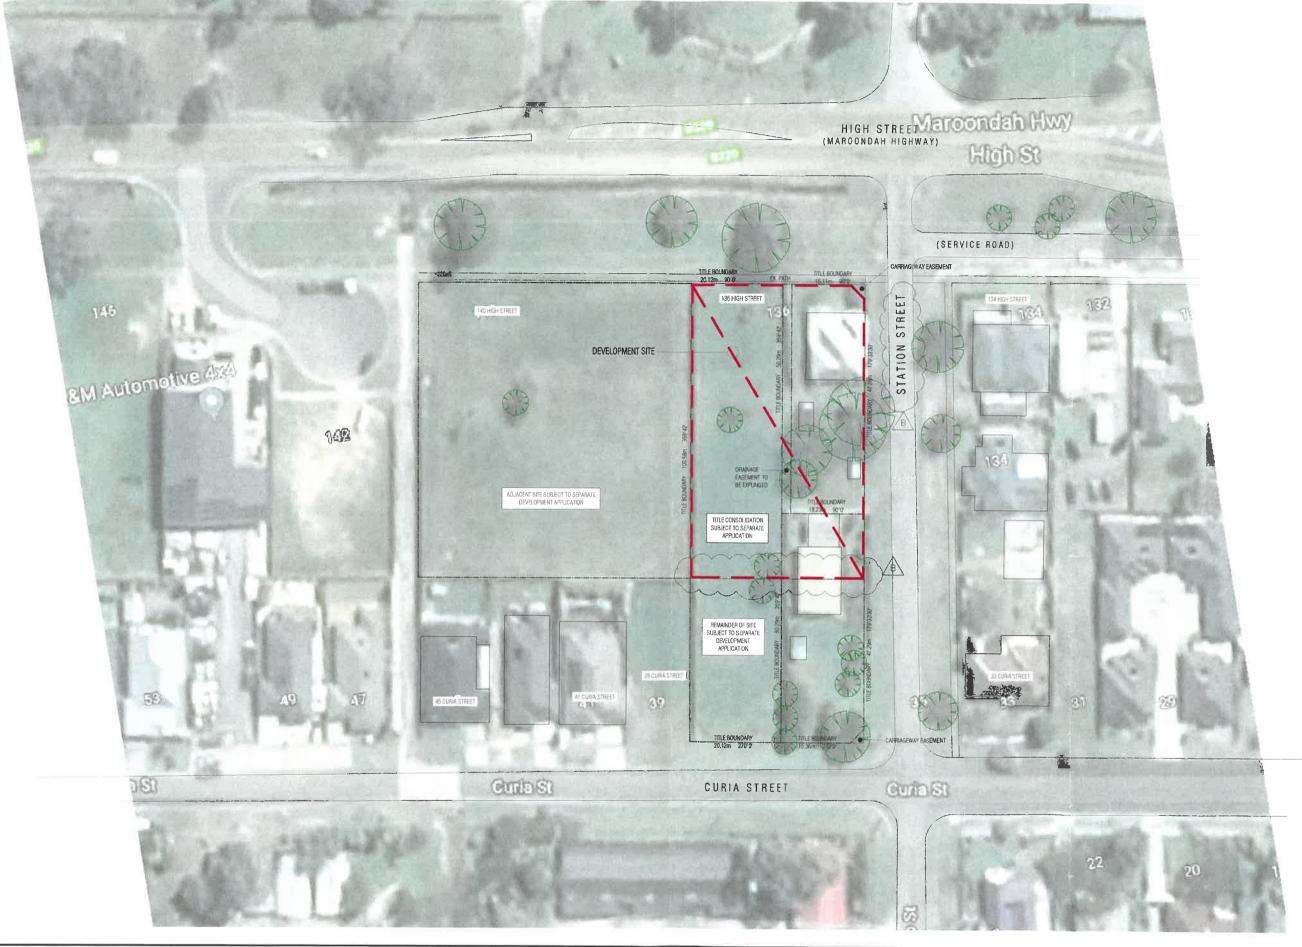

PROPOSED SITE LAYOUT HIGH STREET (CNR OF STATION STREET) MANSFIELD, VIC. 3722

PROPOSED SITE PLAN

TOWN PLANNING SCALE @ A1 SEPTEMBER 2019

REVISION JOB №. 18-052 TP-02

BUILDER TO CHECK ALL DIMENSIONS AND LÉVELS ON SITE PRIOR TO THE COMMENCEMENT OF ANY WORK OR PRÉPARATION OF SHOP DRAWINGS