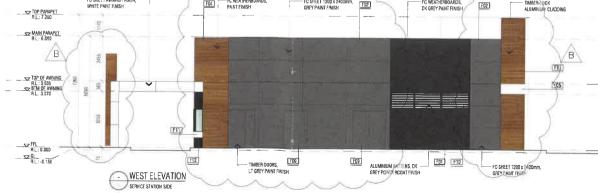

PROPOSED SITE LAYOUT HIGH STREET (CNR OF STATION STREET) MANSFIELD, VIC. 3722

PROPOSED FLOOR PLAN, PROPOSED ELEVATIONS AND FINISHES SCHEDULE

McIntyre & Cross 6-12 Mason Street Collingwood Vic. 3066

office@mcintyrecross.com.au Telephone : 03 9418 5537 Facsimile : 03 9418 5511 A.B.N. 57 128 213 285

TOWN PLANNING SCALE @ A1 1:100 SEPTEMBER 2019 B · JOB No. 18-052 TP-03

FIGURED DIMENSIONS SHALL TAKE PRECEDENCE OVER SCALED DIMENSIONS BUILDER TO CHECK ALL DIMENSIONS AND LEVELS ON SITE PRIOR TO THE COMMENCEMENT OF ANY WORK OR PREPARATION OF SHOP DRAWNIOS