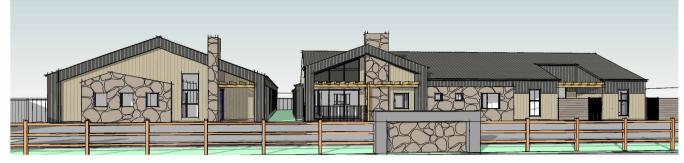

elevations

10m

0 1:200 (A3) proposed childcare centre & swim centre, 2 greenvale lane, mansfield, vic.

issue P1 - 16/05/23 drawn - c. c. r.

this drawing shall not be copied or used without authorisation and is protected by copyright.

## 3D perspectives

proposed childcare centre & swim centre, 2 greenvale lane, mansfield, vic.

0 not to scale note: this proposal is subject to site survey and development approval(s) from the relevant authority. this drawing shall not be copied or used without authorisation and is protected by copyright.