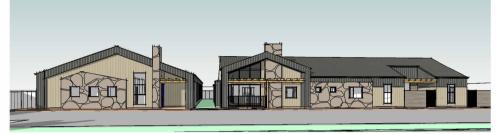

#### **3D** perspective

| proposal                                                                                                     |  |  |
|--------------------------------------------------------------------------------------------------------------|--|--|
| - swim centre                                                                                                |  |  |
| <b>r.p.d.</b><br>lot 1 greenvale lane, mansfield, vic.                                                       |  |  |
| local authority Mansfield Shire Council                                                                      |  |  |
| site area 4563 sqm<br>site cover 746.4 sqm (16.3 %)<br>gross floor area - 736.3 sqm                          |  |  |
| building areafloor area- 736.3 sqmentry area- 10.1 sqm                                                       |  |  |
| staff<br>- 3 contact                                                                                         |  |  |
| <b>car parking</b><br>swim centre<br>car bays provided - 8 bays inc. disabled bay<br>refer to traffic report |  |  |
| operating hours<br>monday - friday 6:30am - 8:00pm tbc                                                       |  |  |
| saturday 8:00am - 5:00pm tbc                                                                                 |  |  |

15.

3D View 1

3D View 2

3D View 3

## 3D perspectives

proposed childcare centre & swim centre, 2 greenvale lane, mansfield, vic.

0 not to scale note: this proposal is subject to site survey and development approval(s) from the relevant authority. this drawing shall not be copied or used without authorisation and is protected by copyright.