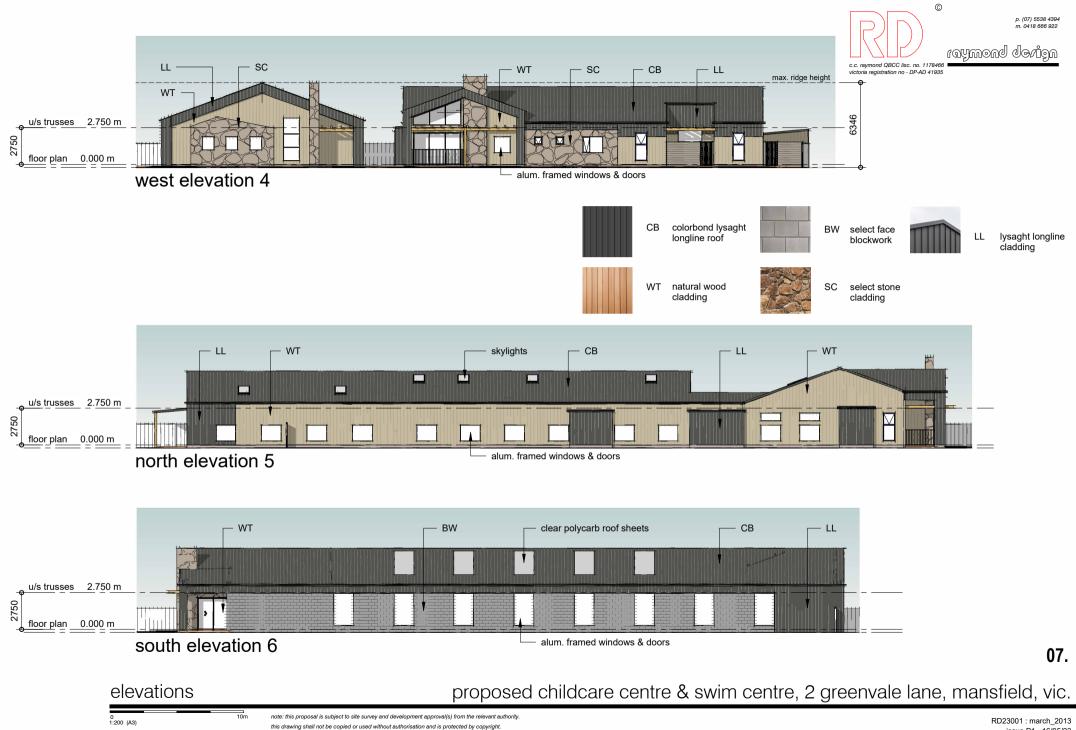

elevations

10m

0 1:200 (A3) proposed childcare centre & swim centre, 2 greenvale lane, mansfield, vic.

issue P1 - 16/05/23 drawn - c. c. r.

this drawing shall not be copied or used without authorisation and is protected by copyright.