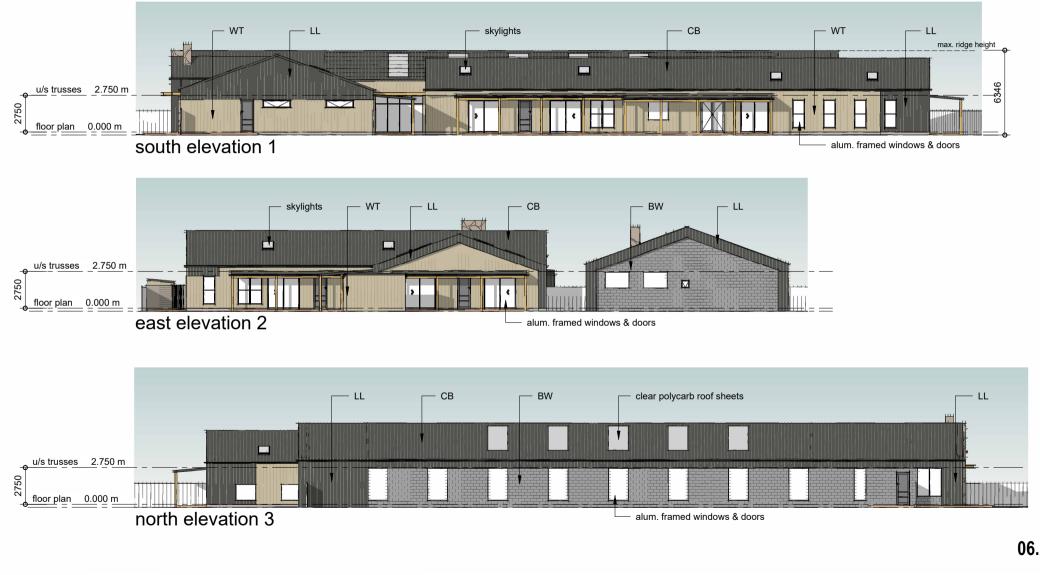

elevations

10m

0 1:200 (A3) proposed childcare centre & swim centre, 2 greenvale lane, mansfield, vic.

issue P1 - 16/05/23 drawn - c. c. r.

this drawing shall not be copied or used without authorisation and is protected by copyright.