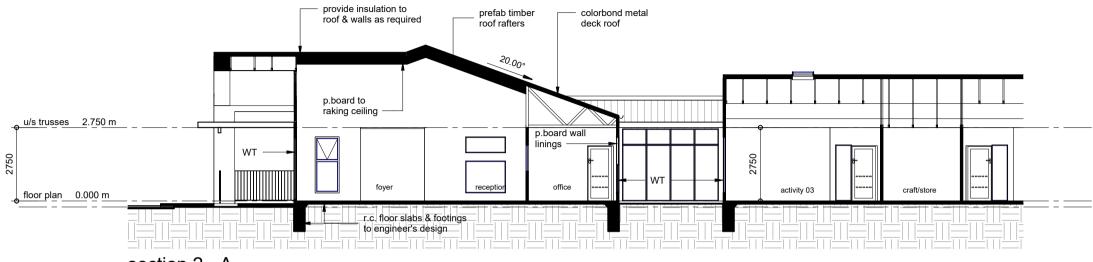

RD23001 : march 2013 issue P1 - 16/05/23 drawn - c. c. r.

p. (07) 5538 4394 m. 0418 666 922

©

site sections

0 1:100 (A3) proposed childcare centre & swim centre, 2 greenvale lane, mansfield, vic.

5.0m note: this proposal is subject to site survey and development approval(s) from the relevant authority. this drawing shall not be copied or used without authorisation and is protected by copyright.

10.

site sections

proposed childcare centre & swim centre, 2 greenvale lane, mansfield, vic.

5.0m note: this proposal is subject to site survey and development approval(s) from the relevant authority. this drawing shall not be copied or used without authorisation and is protected by copyright.