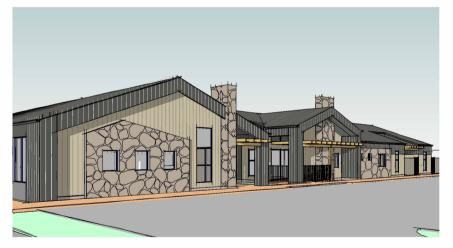

## 3D perspectives

proposed childcare centre & swim centre, 2 greenvale lane, mansfield, vic.

0 not to scale note: this proposal is subject to site survey and development approval(s) from the relevant authority. this drawing shall not be copied or used without authorisation and is protected by copyright.

RD23001 : march\_2013 issue P1 - 16/05/23 drawn - c. c. r.

16.