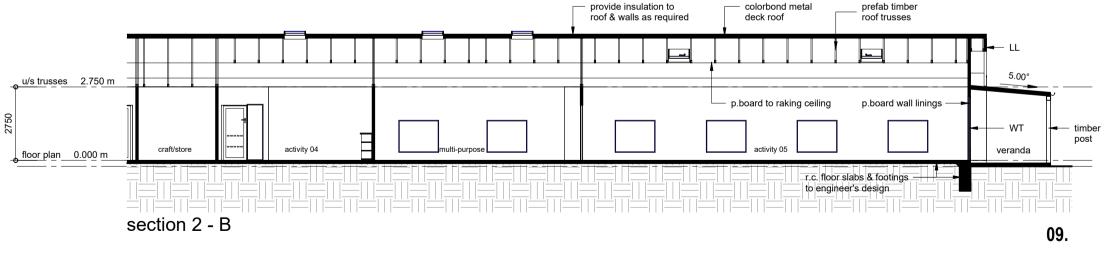

RD23001 : march 2013 issue P1 - 16/05/23 drawn - c. c. r.

p. (07) 5538 4394 m. 0418 666 922

©

site sections

0 1:100 (A3) proposed childcare centre & swim centre, 2 greenvale lane, mansfield, vic.

5.0m note: this proposal is subject to site survey and development approval(s) from the relevant authority. this drawing shall not be copied or used without authorisation and is protected by copyright.

10.

site sections

proposed childcare centre & swim centre, 2 greenvale lane, mansfield, vic.

5.0m note: this proposal is subject to site survey and development approval(s) from the relevant authority. this drawing shall not be copied or used without authorisation and is protected by copyright.