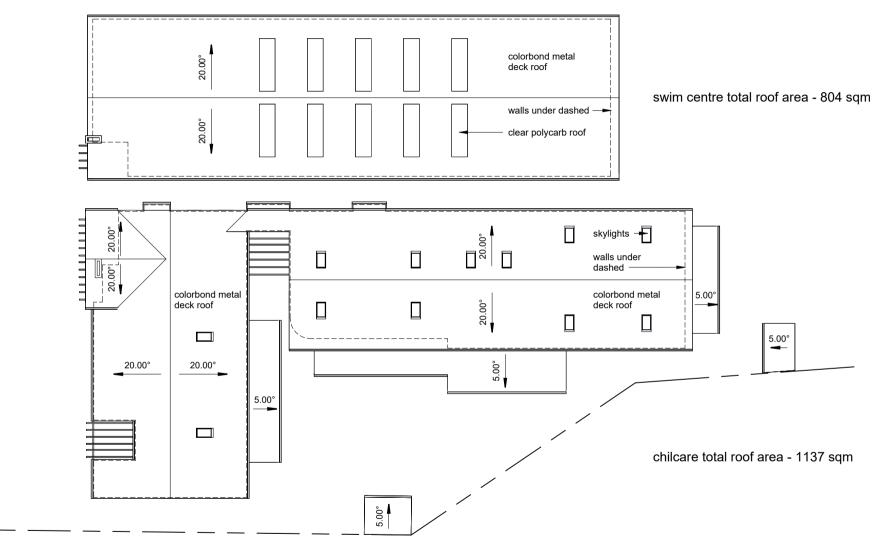

12.

5.00°

roof plan

0 1:250 (A3) proposed childcare centre & swim centre, 2 greenvale lane, mansfield, vic.

12.5m note: this proposal is subject to site survey and development approval(s) from the relevant authority. this drawing shall not be copied or used without authorisation and is protected by copyright.