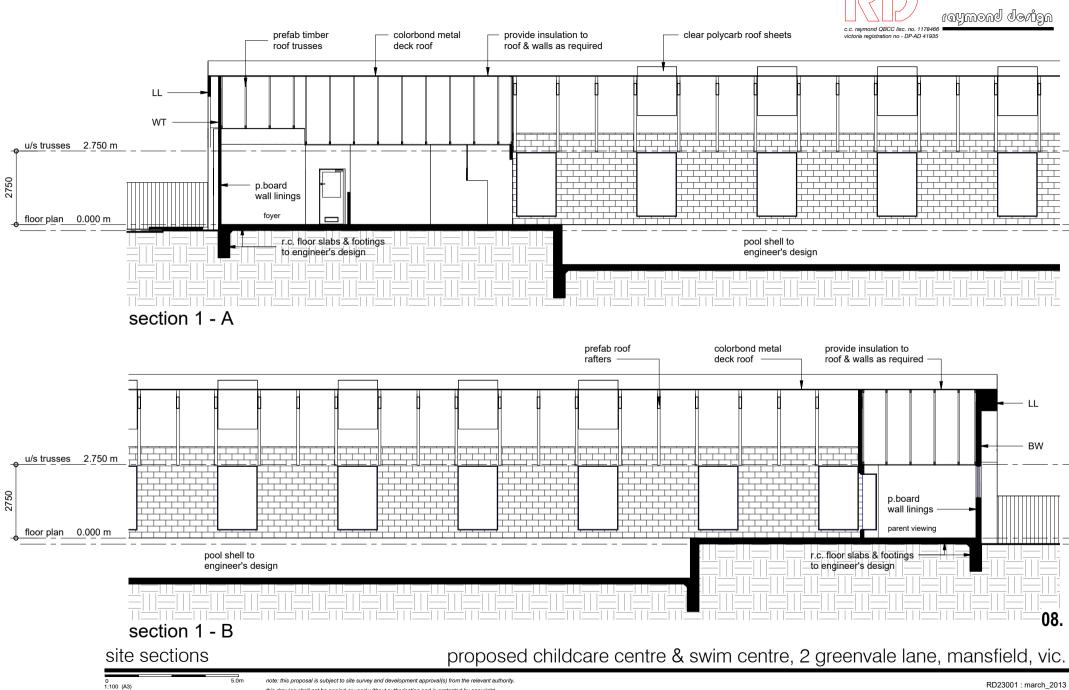

RD23001 : march 2013 issue P1 - 16/05/23 drawn - c. c. r.

p. (07) 5538 4394 m. 0418 666 922

©

site sections

0 1:100 (A3) proposed childcare centre & swim centre, 2 greenvale lane, mansfield, vic.

5.0m note: this proposal is subject to site survey and development approval(s) from the relevant authority. this drawing shall not be copied or used without authorisation and is protected by copyright.

10.

site sections

proposed childcare centre & swim centre, 2 greenvale lane, mansfield, vic.

5.0m note: this proposal is subject to site survey and development approval(s) from the relevant authority. this drawing shall not be copied or used without authorisation and is protected by copyright.