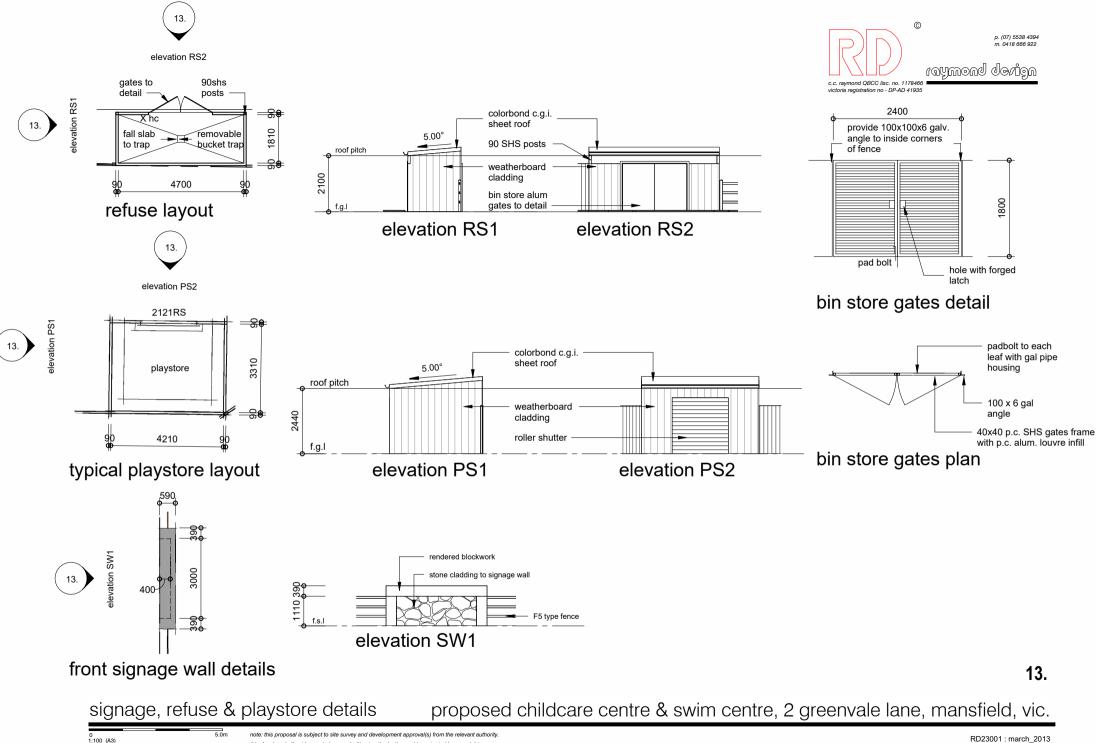

|                                                                                                                                                                                                                                                                                                                            | victoria registration no - DP-AD 41935                                                                                                                                                                                                                                                                                                                                                                                                                                                                                                                                                                                           |
|----------------------------------------------------------------------------------------------------------------------------------------------------------------------------------------------------------------------------------------------------------------------------------------------------------------------------|----------------------------------------------------------------------------------------------------------------------------------------------------------------------------------------------------------------------------------------------------------------------------------------------------------------------------------------------------------------------------------------------------------------------------------------------------------------------------------------------------------------------------------------------------------------------------------------------------------------------------------|
| proposal   - 100 place childcare centre   r.p.d.   lot 1 greenvale lane, mansfield, vic.   local authority Mansfield Shire Council   site area - 4563 sqm   site cover - 1031.2 sqm (22.5 %)   gross floor area - 836.7 sqm   building area - 147.9 sqm   safety zone area - 12.8 sqm   playstore area - 25.3 sqm          | index to sheets<br>01. face sheet/ site data<br>02. site plan existing condition<br>03. site context plan<br>04. site plan<br>05. floor plan<br>06. elevations<br>07. elevations<br>08. site sections<br>09. site sections<br>10. site sections<br>11. site sections<br>12. roof plan<br>13. signage, refuse & playstore details                                                                                                                                                                                                                                                                                                 |
| childcare centre   no. of children - 100   no. of activity rooms - 6   staff   - 19 contact   playscape   required 700.0 sq.m.   provided 932.0 sq.m.   car parking   childcare centre   car bays provided - 22 bays inc. disabled bay   refer to traffic report   operating hours   monday - friday   6:30am - 6:30pm tbc | 14. fence details   15. shadow diagrams   16. 3D perspectives   17. floor plan set out   development statement   built environment   the development will comply with the requirements   of the Mansfield Shire Council, the NCC 2019 Vol 1   and the National Quality Framework and standards   car parking   all car parking and access shall accord with AS2890.1   area calculations   all area calculations are based on design and are subject to final design development. final figures shall accord with minimums or maximums allowed by council and shall not vary by more than 5% of that stated   garbage collection |