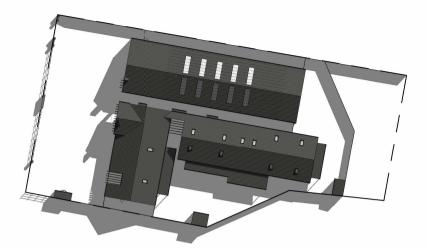

15.

3D View 1

3D View 2

3D View 3

## 3D perspectives

proposed childcare centre & swim centre, 2 greenvale lane, mansfield, vic.

0 not to scale note: this proposal is subject to site survey and development approval(s) from the relevant authority. this drawing shall not be copied or used without authorisation and is protected by copyright.

RD23001 : march\_2013 issue P1 - 16/05/23 drawn - c. c. r.

16.