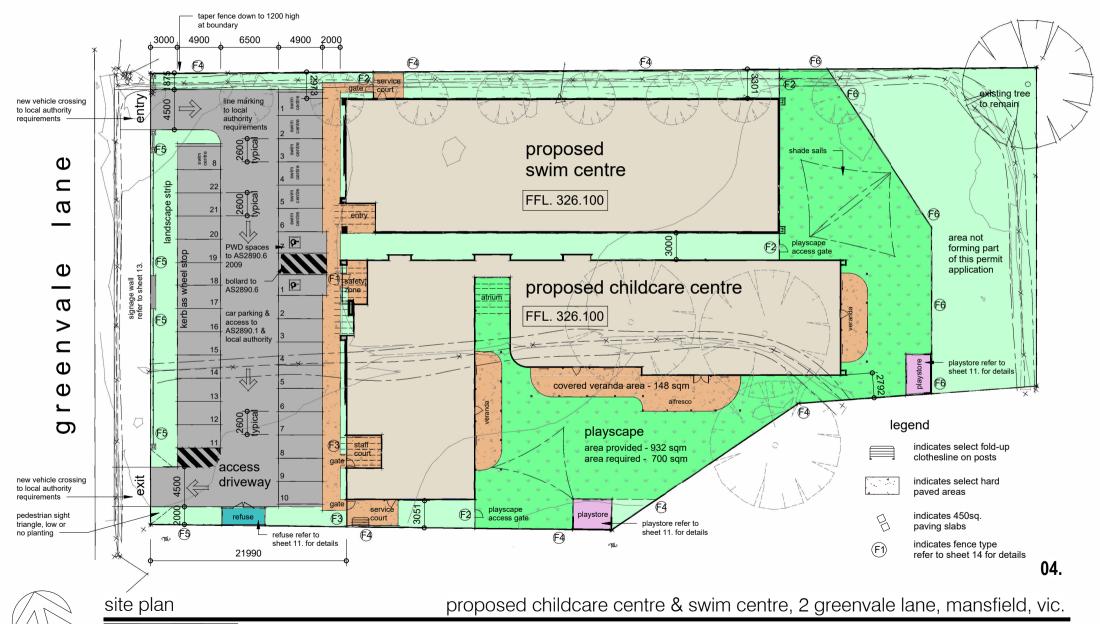

### site plan existing condition

proposed childcare centre & swim centre, 2 greenvale lane, mansfield, vic.

note: this proposal is subject to site survey and development approval(s) from the relevant authority. this drawing shall not be copied or used without authorisation and is protected by copyright.