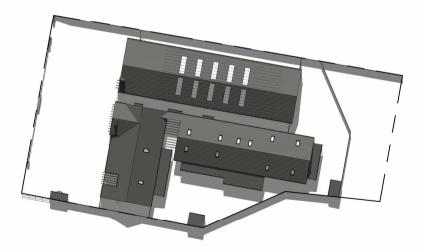

15.

3D View 1

3D View 2

3D View 3

## 3D perspectives

proposed childcare centre & swim centre, 2 greenvale lane, mansfield, vic.

0 not to scale note: this proposal is subject to site survey and development approval(s) from the relevant authority. this drawing shall not be copied or used without authorisation and is protected by copyright.

RD23001 : march\_2013 issue P1 - 16/05/23 drawn - c. c. r.

16.