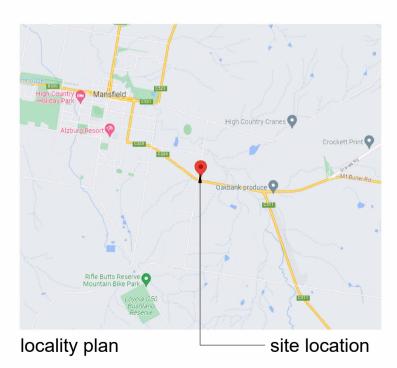

proposed childcare centre & swim centre, 2 greenvale lane, mansfield, vic.

site context plan

0 not to scale note: this proposal is subject to site survey and development approval(s) from the relevant authority. this drawing shall not be copied or used without authorisation and is protected by copyright.