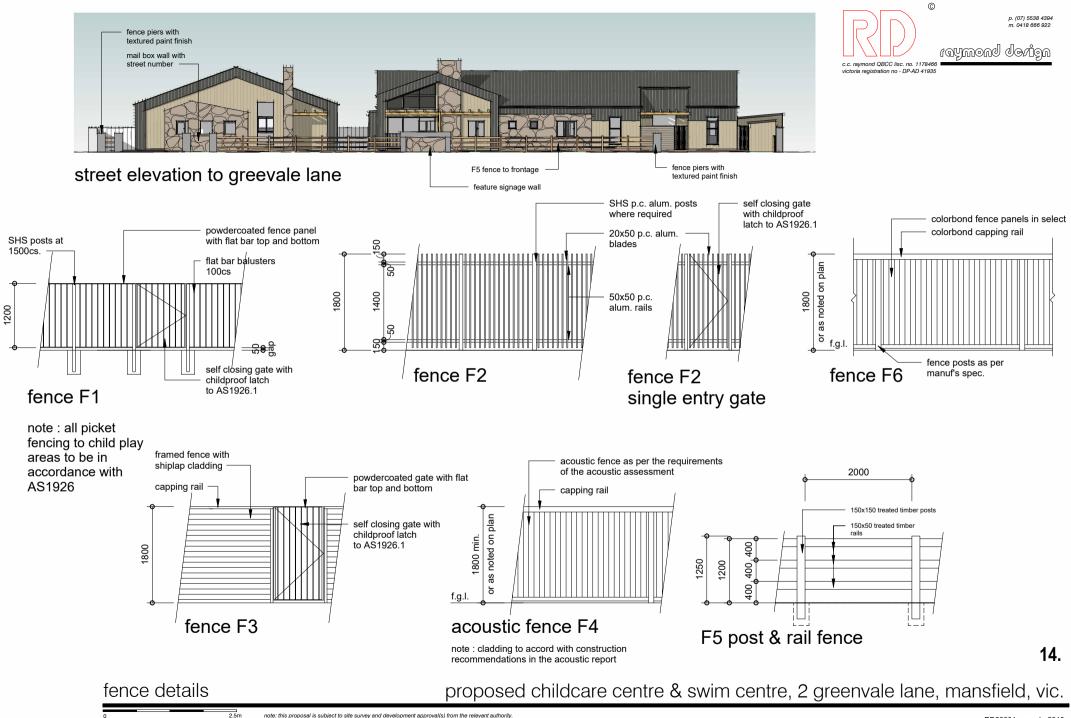

#### 01.

not to scale

face sheet/ site data

proposed childcare centre & swim centre, 2 greenvale lane, mansfield, vic.

note: this proposal is subject to site survey and development approval(s) from the relevant authority. this drawing shall not be copied or used without authorisation and is protected by copyright

### site plan existing condition

proposed childcare centre & swim centre, 2 greenvale lane, mansfield, vic.

note: this proposal is subject to site survey and development approval(s) from the relevant authority. this drawing shall not be copied or used without authorisation and is protected by copyright.

proposed childcare centre & swim centre, 2 greenvale lane, mansfield, vic.

site context plan

0 not to scale note: this proposal is subject to site survey and development approval(s) from the relevant authority. this drawing shall not be copied or used without authorisation and is protected by copyright.