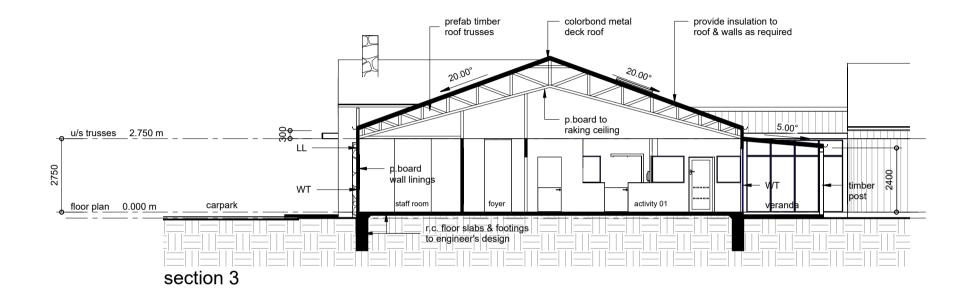

RD23001 : march 2013 issue P1 - 16/05/23 drawn - c. c. r.

p. (07) 5538 4394 m. 0418 666 922

©

site sections

0 1:100 (A3) proposed childcare centre & swim centre, 2 greenvale lane, mansfield, vic.

5.0m note: this proposal is subject to site survey and development approval(s) from the relevant authority. this drawing shall not be copied or used without authorisation and is protected by copyright.

10.

site sections

proposed childcare centre & swim centre, 2 greenvale lane, mansfield, vic.

5.0m note: this proposal is subject to site survey and development approval(s) from the relevant authority. this drawing shall not be copied or used without authorisation and is protected by copyright.