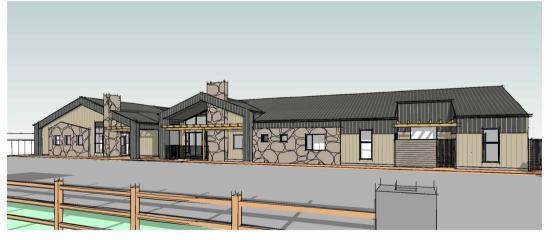

15.

3D View 1

3D View 2

3D View 3

## 3D perspectives

proposed childcare centre & swim centre, 2 greenvale lane, mansfield, vic.

0 not to scale note: this proposal is subject to site survey and development approval(s) from the relevant authority. this drawing shall not be copied or used without authorisation and is protected by copyright.