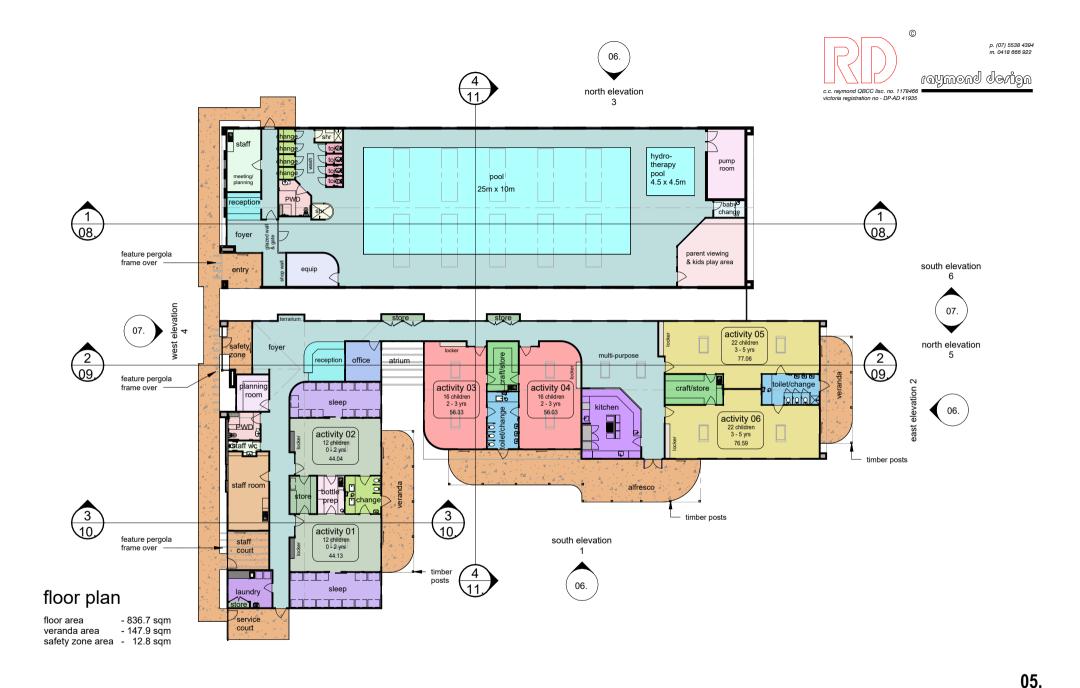

|                                                                                                                                                                                                                                                                                                                            | victoria registration no - DP-AD 41935                                                                                                                                                                                                                                                                                                                                                                                                                                                                                                                                                                                           |
|----------------------------------------------------------------------------------------------------------------------------------------------------------------------------------------------------------------------------------------------------------------------------------------------------------------------------|----------------------------------------------------------------------------------------------------------------------------------------------------------------------------------------------------------------------------------------------------------------------------------------------------------------------------------------------------------------------------------------------------------------------------------------------------------------------------------------------------------------------------------------------------------------------------------------------------------------------------------|
| proposal   - 100 place childcare centre   r.p.d.   lot 1 greenvale lane, mansfield, vic.   local authority Mansfield Shire Council   site area - 4563 sqm   site cover - 1031.2 sqm (22.5 %)   gross floor area - 836.7 sqm   building area - 147.9 sqm   safety zone area - 12.8 sqm   playstore area - 25.3 sqm          | index to sheets<br>01. face sheet/ site data<br>02. site plan existing condition<br>03. site context plan<br>04. site plan<br>05. floor plan<br>06. elevations<br>07. elevations<br>08. site sections<br>09. site sections<br>10. site sections<br>11. site sections<br>12. roof plan<br>13. signage, refuse & playstore details                                                                                                                                                                                                                                                                                                 |
| childcare centre   no. of children - 100   no. of activity rooms - 6   staff   - 19 contact   playscape   required 700.0 sq.m.   provided 932.0 sq.m.   car parking   childcare centre   car bays provided - 22 bays inc. disabled bay   refer to traffic report   operating hours   monday - friday   6:30am - 6:30pm tbc | 14. fence details   15. shadow diagrams   16. 3D perspectives   17. floor plan set out   development statement   built environment   the development will comply with the requirements   of the Mansfield Shire Council, the NCC 2019 Vol 1   and the National Quality Framework and standards   car parking   all car parking and access shall accord with AS2890.1   area calculations   all area calculations are based on design and are subject to final design development. final figures shall accord with minimums or maximums allowed by council and shall not vary by more than 5% of that stated   garbage collection |

#### 01.

not to scale

face sheet/ site data

proposed childcare centre & swim centre, 2 greenvale lane, mansfield, vic.

note: this proposal is subject to site survey and development approval(s) from the relevant authority. this drawing shall not be copied or used without authorisation and is protected by copyright