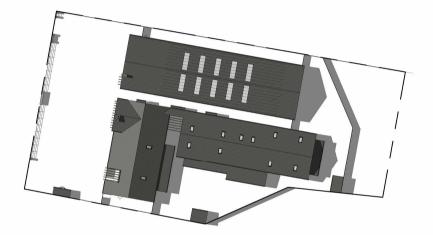

### site plan existing condition

proposed childcare centre & swim centre, 2 greenvale lane, mansfield, vic.

note: this proposal is subject to site survey and development approval(s) from the relevant authority. this drawing shall not be copied or used without authorisation and is protected by copyright.

proposed childcare centre & swim centre, 2 greenvale lane, mansfield, vic.

site context plan

0 not to scale note: this proposal is subject to site survey and development approval(s) from the relevant authority. this drawing shall not be copied or used without authorisation and is protected by copyright.