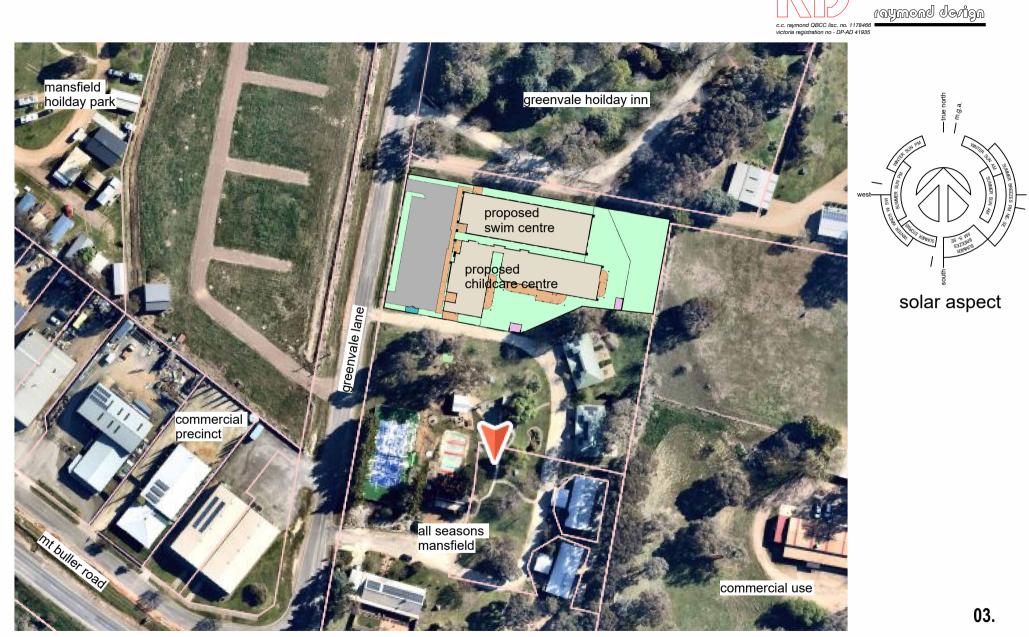

proposed childcare centre & swim centre, 2 greenvale lane, mansfield, vic.

site context plan

0 not to scale note: this proposal is subject to site survey and development approval(s) from the relevant authority. this drawing shall not be copied or used without authorisation and is protected by copyright.