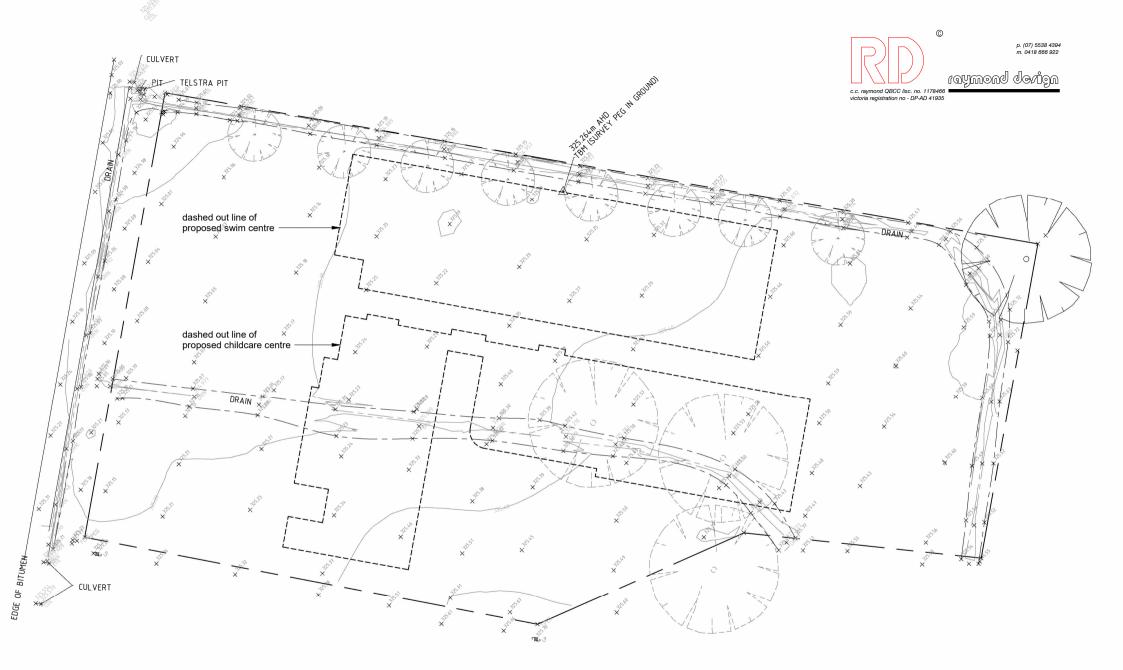

### site plan existing condition

proposed childcare centre & swim centre, 2 greenvale lane, mansfield, vic.

note: this proposal is subject to site survey and development approval(s) from the relevant authority. this drawing shall not be copied or used without authorisation and is protected by copyright.